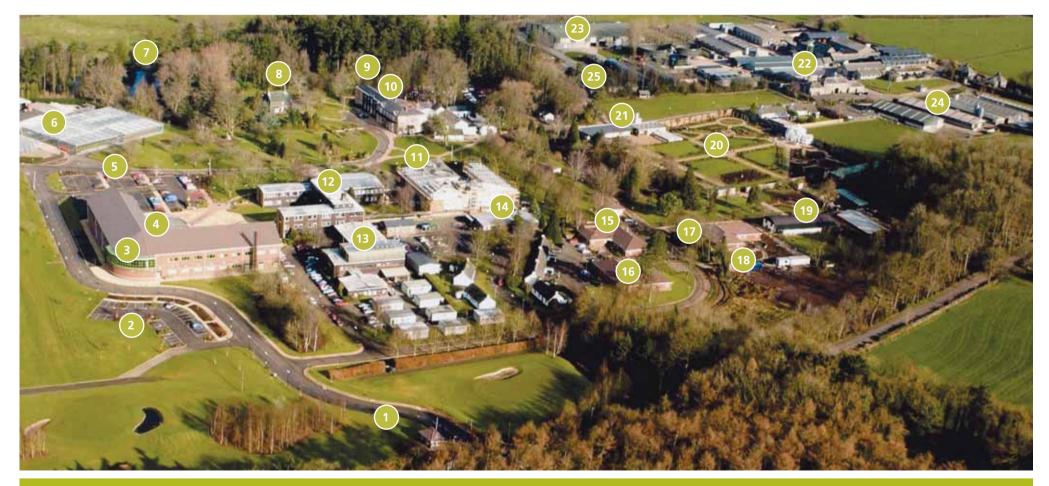

## **Greenmount** Campus Getting around

- 1 Main Entrance / Gate Lodge
- 2 Overflow Visitor Carpark
- Cyber Café
- Greenmount Resource Centre 9
- 5 Main Visitor Carpark

- 7 Temple Lake, BBQ area
- 8 The Lodge
- **Campus Administration**
- **10 Manor House Reception**
- 6 Horticulture Development Centre 11 Conference Centre **Manor Restaurant** 
  - **Boyd Hall of Residence**
  - **12 Fulton Hall of Residence**
  - 13 Technology Building
  - 14 Learning & Development Centre
- 15 Student Village Birch Lodge 16 Student Village - Pine Lodge
- 17 Student Village Oak Lodge 18 Student Village - Maple Lodge **19 Estate Workshop**
- 20 Walled Garden
- 21 Walled Garden Studio
- 22 Farm Office & FDC Farm Yard
- 23 Machinery & Buildings Centre
- 24 Dairy Unit
- 25 Bus Park