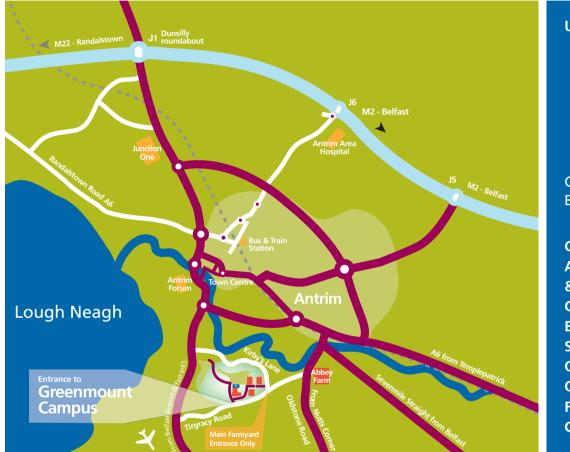

us Getting around





- 1 Main Entrance / Gate Lodge
- 2 Overflow Visitor Carpark
- Cyber Café
- Greenmount Resource Centre 9
- 5 Main Visitor Carpark

- 7 Temple Lake, BBQ area
- 8 The Lodge
- **Campus Administration**
- **10 Manor House Reception**
- 6 Horticulture Development Centre 11 Conference Centre **Manor Restaurant** 
  - **Boyd Hall of Residence**
  - **12 Fulton Hall of Residence**
  - 13 Technology Building
  - 14 Learning & Development Centre
- 15 Student Village Birch Lodge 16 Student Village - Pine Lodge
- 17 Student Village Oak Lodge 18 Student Village - Maple Lodge **19 Estate Workshop**
- 20 Walled Garden
- 21 Walled Garden Studio
- 22 Farm Office & FDC Farm Yard
- 23 Machinery & Buildings Centre
- 24 Dairy Unit
- 25 Bus Park

## **Greenmount Campus** How to find us





## **Useful contact numbers**

Greenmount Campus, Antrim BT41 4PU

Campus Freephone Accommodation Manager & Student Affairs Conference & Facilities Bookings Education Administration Office Short Course Administration Out of Hours Contact Number Office of College Director Farm Office CAFRE Trail Enquiries 0800 028 4291 028 9442 6650 or 9442 6883 (Mobile: 07766 417641) 028 9442 6721 028 9442 6700 028 9442 6704 07789 208936 028 9442 6600 028 9442 6690 028 9442 6705