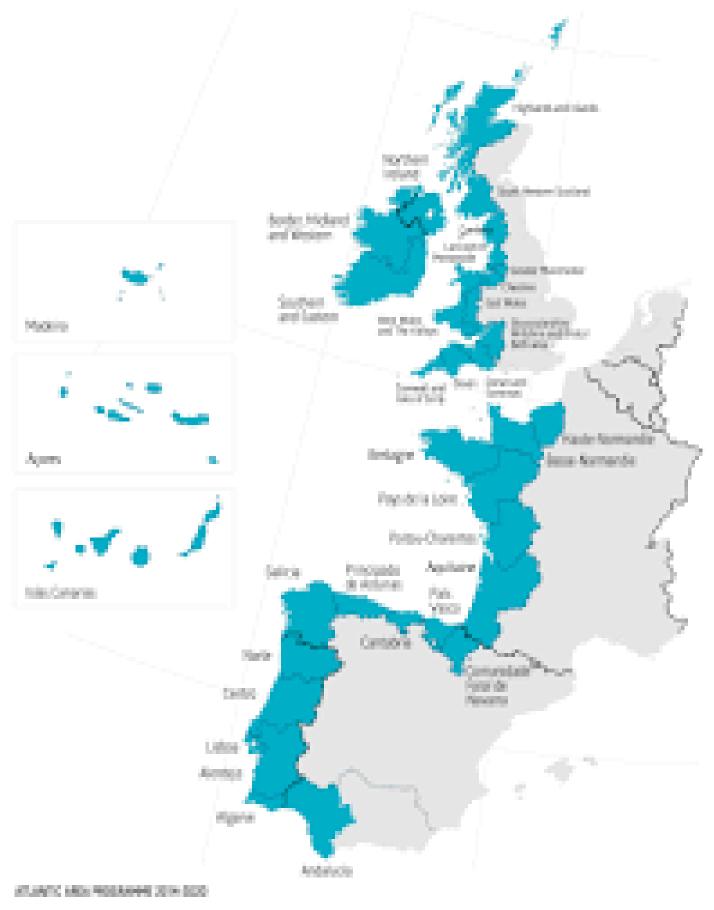

# A project on sustainability of dairy farming in the Atlantic Area from Scotland to Azores

Interre

Atlantic Area

DE TRÁS-OS-MONTES E ALTO DOURO

BRETAGNE

Two pillars of the project

Comparative analysis of economic, social and environmental sustainability of dairy farming across 100 commercial and 10 experimental dairy farms in the 8 partner regions