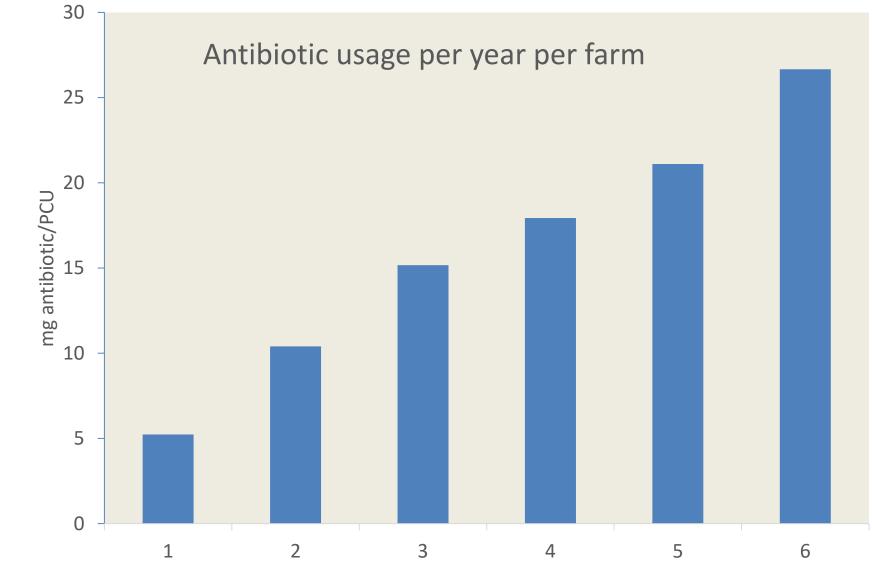

## **Project Outputs:**

Individual farm and farm system benchmarking of:

- Greenhouse gas (GHG) emissions
- Ammonia emissions  $\bigcirc$
- Phosphorus balances Ο
- Labour inputs 0
- Antibiotic use

Farm

## Greenhouse gas (GHG) emissions

Individual farm and farm system benchmarking of:

- Greenhouse gas (GHG) emissions
- Ammonia emissions
- Phosphorus balances
- Labour inputs
- Antibiotic use