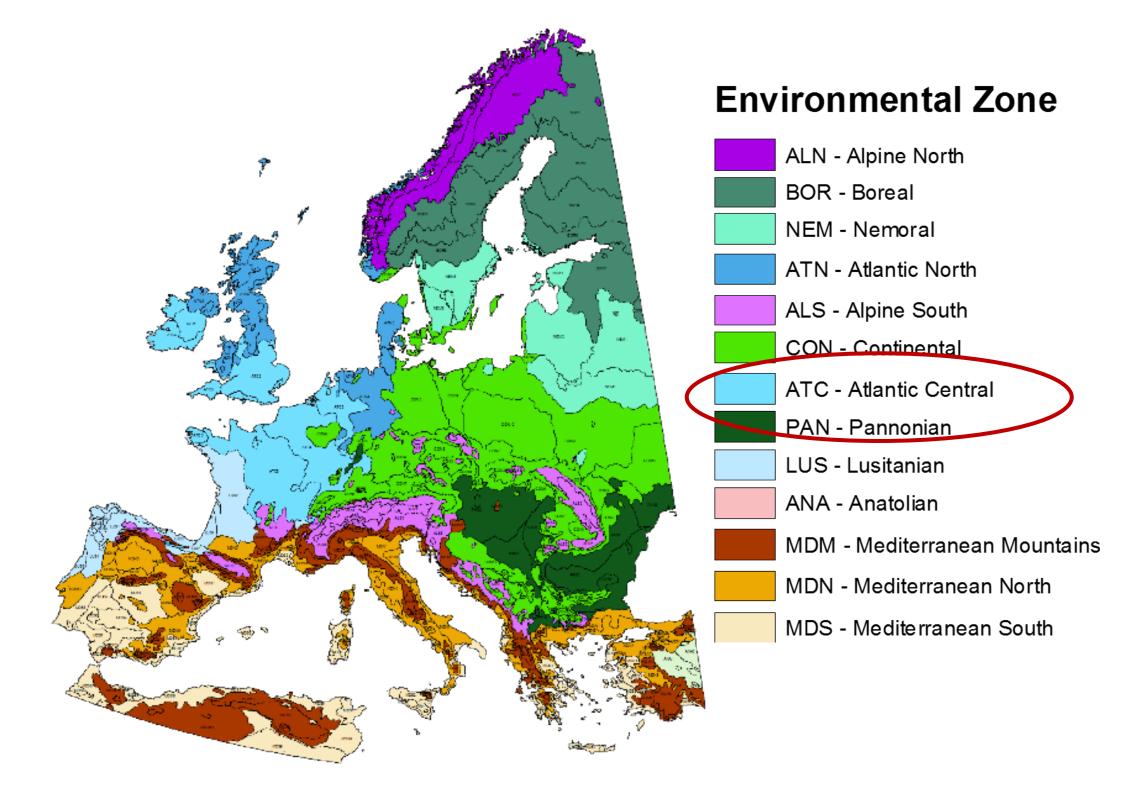

#### The Environmental Stratification of Europe from Marc Metzger & Bob Bunce Wageningen UR