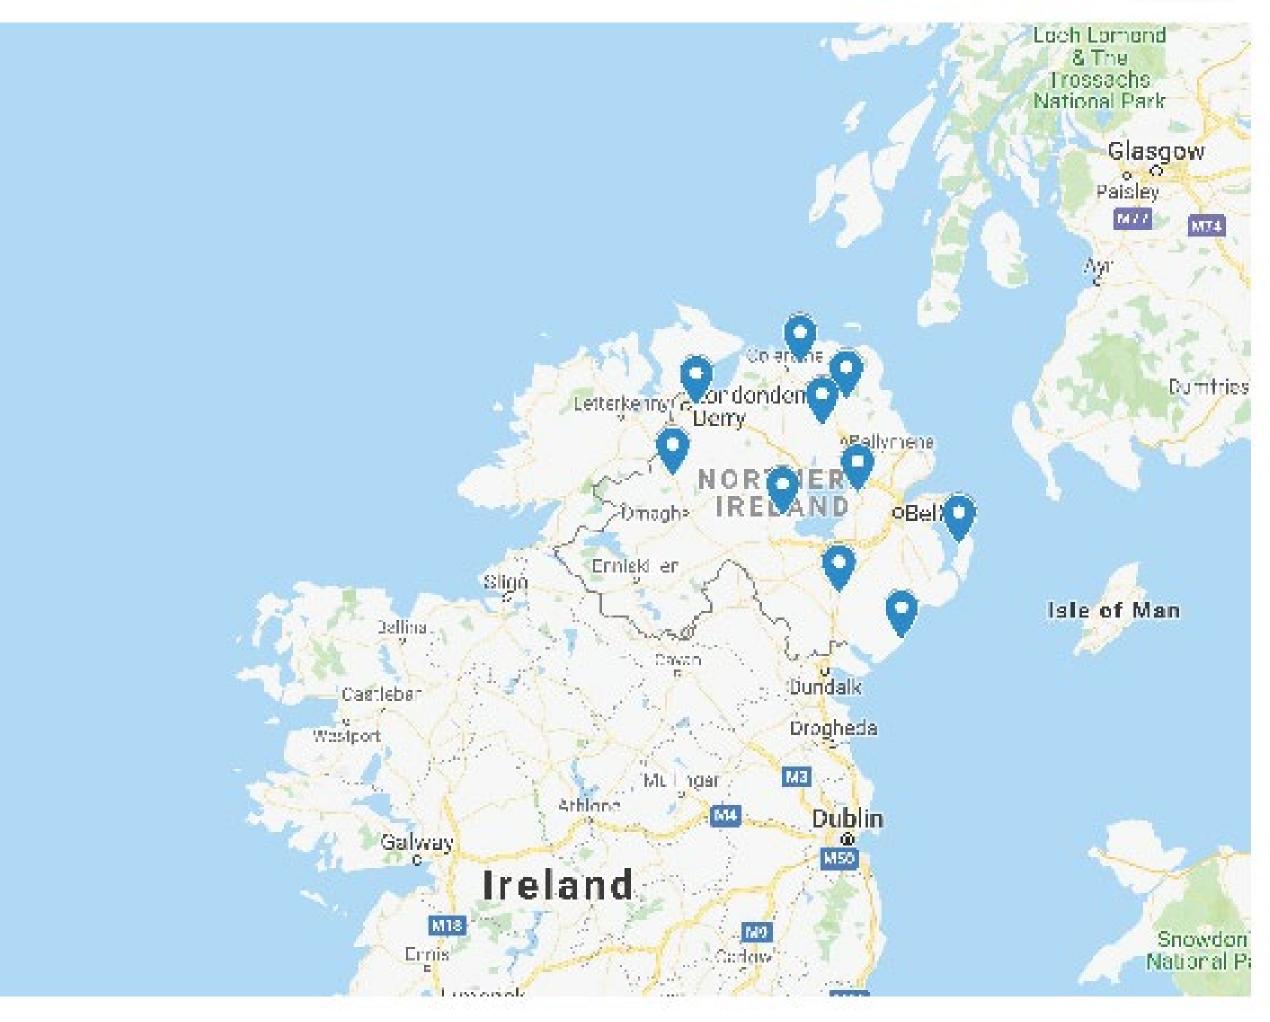

#### Dairy-4-Future Pilot Farmers N. Ireland

#### N. Ireland Dairy-4-Future Pilot Farmers