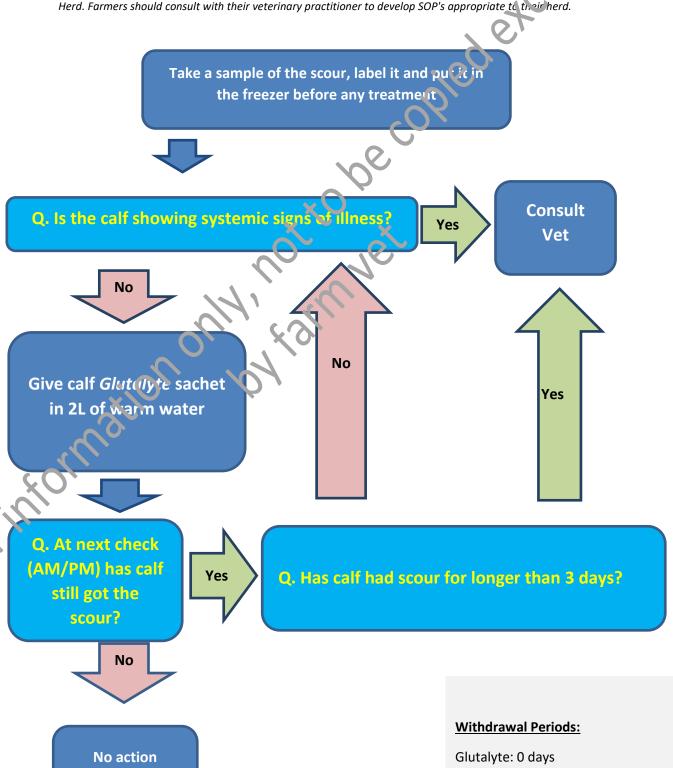

#### **Calf Scour SOP**

This is a farm specific Standard Operating Procedure (SOP) drawn up by Firmount Veterinary Clinic for the Caj. o Pairy Centre
Herd. Farmers should consult with their veterinary practitioner to develop SOP's appropriate to their herd.