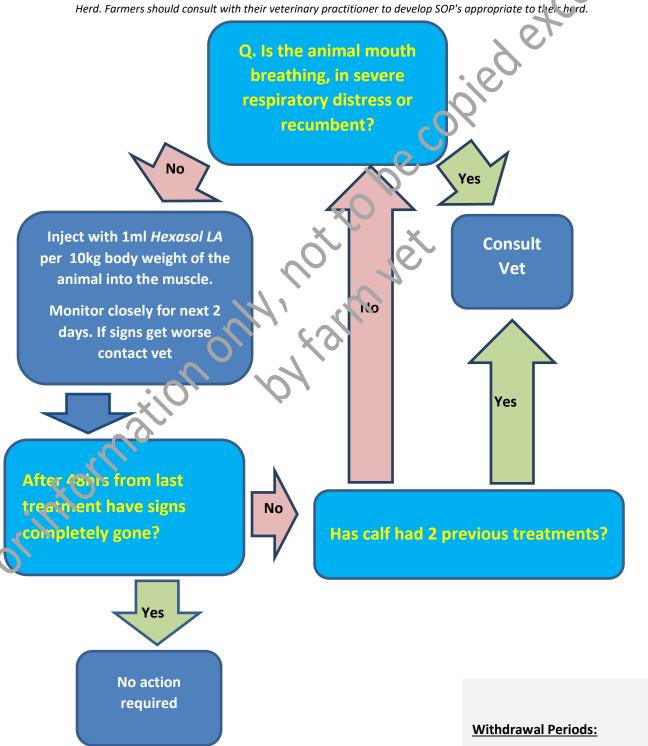

### Pneumonia in young cattle SOP

This is a farm specific Standard Operating Procedure (SOP) drawn up by Firmount Veterinary Clinic for the Cafre Ja'ry Centre

Herd. Farmers should consult with their veterinary practitioner to develop SOP's appropriate to the Cherchester.

Hexasol LA meat-35days